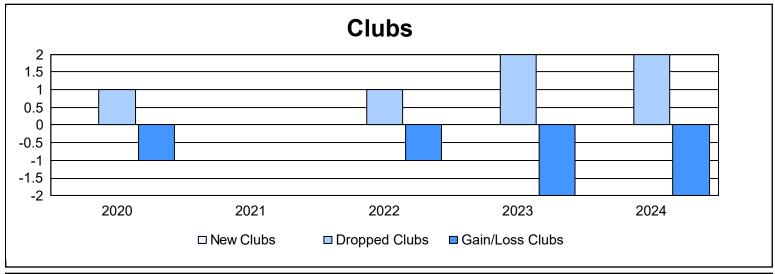

District 14 U

As of June 2024 Cumulative

| Year      | New<br>Clubs | Dropped<br>Clubs | Gain/<br>Loss<br>Clubs | New<br>Members | Charter<br>Members | Reinstate<br>Members | Transfer<br>Members | Total<br>Member<br>Added | Total<br>Members<br>Dropped | Gain/<br>Loss<br>Members |
|-----------|--------------|------------------|------------------------|----------------|--------------------|----------------------|---------------------|--------------------------|-----------------------------|--------------------------|
| 2019-2020 | 0            | 1                | -1                     | 68             | 0                  | 2                    | 2                   | 72                       | 82                          | -10                      |
| 2020-2021 | 0            | 0                | 0                      | 34             | 0                  | 8                    | 4                   | 46                       | 113                         | -67                      |
| 2021-2022 | 0            | 1                | -1                     | 91             | 0                  | 18                   | 3                   | 112                      | 130                         | -18                      |
| 2022-2023 | 0            | 2                | -2                     | 73             | 2                  | 8                    | 5                   | 88                       | 114                         | -26                      |
| 2023-2024 | 0            | 2                | -2                     | 65             | 0                  | 5                    | 1                   | 71                       | 96                          | -25                      |
| Average   | 0            | 1                | -1                     | 66             | 0                  | 8                    | 3                   | 78                       | 107                         | -29                      |