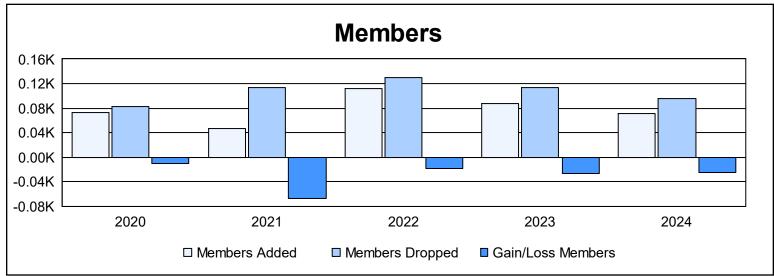

District 14 U

As of June 2024 Cumulative

| Year      | New<br>Clubs | Dropped<br>Clubs | Gain/<br>Loss<br>Clubs | New<br>Members | Charter<br>Members | Reinstate<br>Members | Transfer<br>Members | Total<br>Member<br>Added | Total<br>Members<br>Dropped | Gain/<br>Loss<br>Members |
|-----------|--------------|------------------|------------------------|----------------|--------------------|----------------------|---------------------|--------------------------|-----------------------------|--------------------------|
| 2019-2020 | 0            | 1                | -1                     | 68             | 0                  | 2                    | 2                   | 72                       | 82                          | -10                      |
| 2020-2021 | 0            | 0                | 0                      | 34             | 0                  | 8                    | 4                   | 46                       | 113                         | -67                      |
| 2021-2022 | 0            | 1                | -1                     | 91             | 0                  | 18                   | 3                   | 112                      | 130                         | -18                      |
| 2022-2023 | 0            | 2                | -2                     | 73             | 2                  | 8                    | 5                   | 88                       | 114                         | -26                      |
| 2023-2024 | 0            | 2                | -2                     | 65             | 0                  | 5                    | 1                   | 71                       | 96                          | -25                      |
| Average   | 0            | 1                | -1                     | 66             | 0                  | 8                    | 3                   | 78                       | 107                         | -29                      |